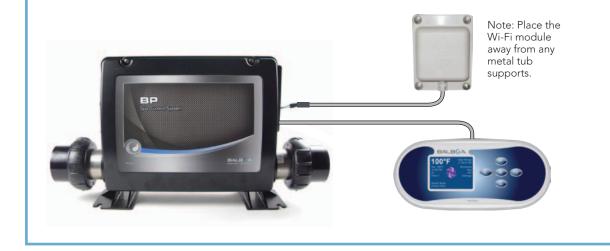

### bwa™ Wi-Fi Module

# **1-2-3 EASY INSTALLATION GUIDE**



#### Finished Installation Overview



### WARNING!



If you do not see the Wi-Fi connector from your system. Please contact an electrician or your local spa technician to connect the Wi-Fi connector for you. **DO NOT OPEN THE SPA SYSTEM AND ATTEMP TO CONNECT THE WI-FI CONNECT THE WI-FI CONNECTOR YOURSELF**. The high electrical voltage may harm or kill you.

0713BPWI-FI\_42238 ©2013 Balboa Water Group. Single Source Solution. All rights reserved. **1382 Bell Avenue | Tustin, CA 92780 | p** 714.384.0384 | www.balboawater.com Balboa has the right to change technical data without notice.



## bwa<sup>™</sup> App Installation

# **1-2-3 EASY INSTALLATION GUIDE**