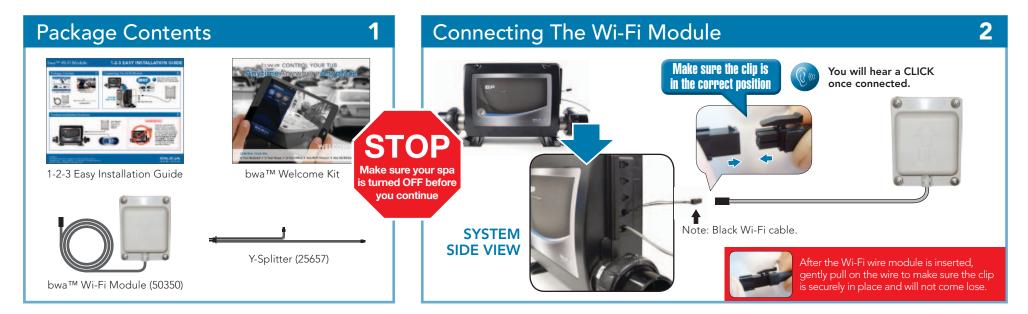

### bwa™ Wi-Fi Module

# **1-2-3 EASY INSTALLATION GUIDE**



#### Finished Installation Overview



### WARNING!



If you do not see the Wi-Fi connector from your system. Please contact an electrician or your local spa technician to connect the Wi-Fi connector for you. **DO NOT OPEN THE SPA SYSTEM AND ATTEMP TO CONNECT THE WI-FI CONNECT THE WI-FI CONNECTOR YOURSELF**. The high electrical voltage may harm or kill you.

0713BPWI-FI\_42238 ©2013 Balboa Water Group. Single Source Solution. All rights reserved. **1382 Bell Avenue | Tustin, CA 92780 | p** 714.384.0384 | www.balboawater.com Balboa has the right to change technical data without notice.



## bwa<sup>™</sup> App Installation

# **1-2-3 EASY INSTALLATION GUIDE**