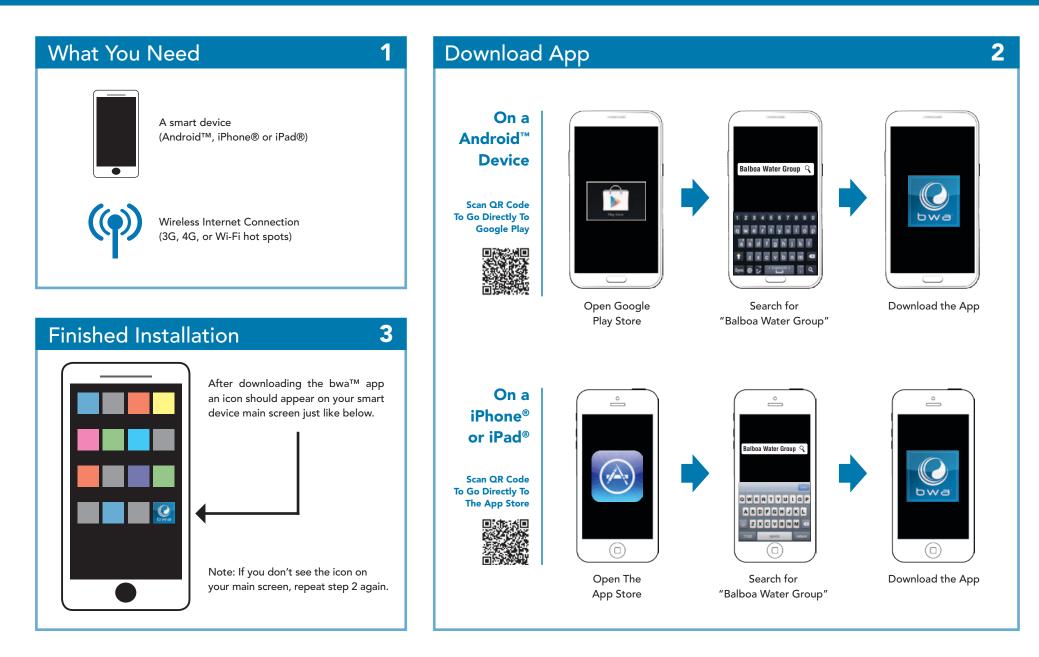

### bwa™ Wi-Fi Module

# **1-2-3 EASY INSTALLATION GUIDE**



#### Finished Installation Overview



### WARNING!



If you do not see the Wi-Fi connector from your system. Please contact an electrician or your local spa technician to connect the Wi-Fi connector for you. **DO NOT OPEN THE SPA SYSTEM AND ATTEMP TO CONNECT THE WI-FI CONNECT THE WI-FI CONNECTOR YOURSELF**. The high electrical voltage may harm or kill you.

0713BPWI-FI\_42238 ©2013 Balboa Water Group. Single Source Solution. All rights reserved. **1382 Bell Avenue | Tustin, CA 92780 | p** 714.384.0384 | www.balboawater.com Balboa has the right to change technical data without notice.



## bwa<sup>™</sup> App Installation

# **1-2-3 EASY INSTALLATION GUIDE**