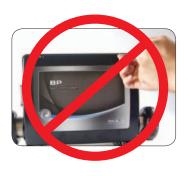

### WARNING!

If you do not see the Wi-Fi connector from your system. Please contact an electrician or your local spa technician to connect the Wi-Fi connector for you. **DO NOT OPEN THE SPA SYSTEM AND ATTEMP TO CONNECT THE WI-FI CONNECT THE WI-FI CONNECTOR YOURSELF**. The high electrical voltage may harm or kill you.